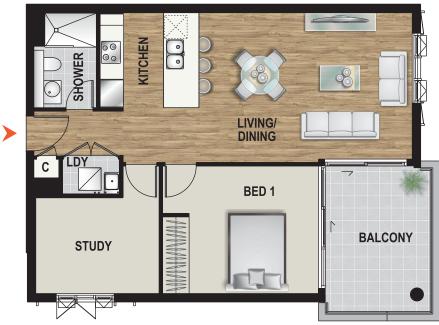

## 1 BED + STUDY

### **APARTMENTS**

628, 728, 828, 928, 1028, 1128, 1228, 1328, 1428, 1528

INTERNAL AREA

BALCONY AREA

11m<sup>-</sup>

TOTAL AREA

77m<sup>2</sup> + carspace

ENTRY >