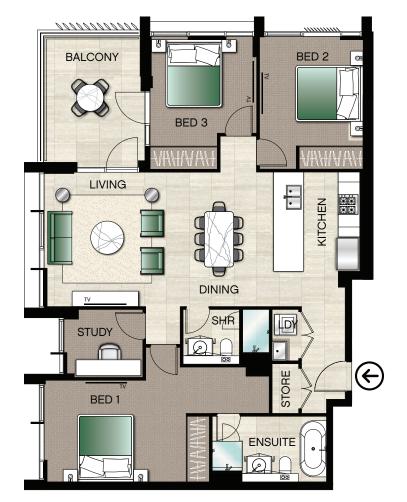

### 3 BEDROOM + STUDY

ORCHID

#### APARTMENTS

630, 730, 830, 930, 1030, 1130 1230, 1330, 1430, 1530, 1630, 1730, 1830, 1930

## INTERNAL AREA

108m²

# BALCONY AREA

TOTAL AREA

120m<sup>2</sup> + carspace

#### BUILDING C

630 3 BED STUDY

ur ur ur

636 1 BED + STUDY

635 1 BED

640 641 1 BED 1 BED

637 2 BED STUDY

639 2 BED + STUDY