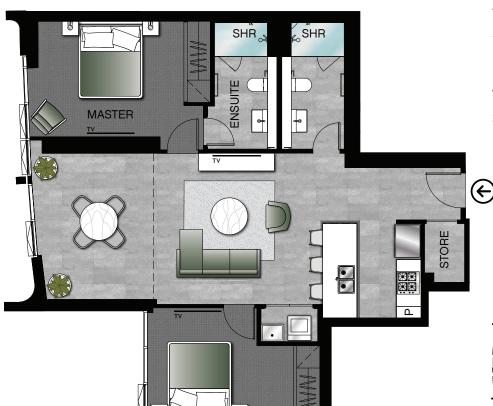

## TWO BEDROOM

## **APARTMENTS**

222, 322, 422, 522, 622, 722, 822, 922, 1022, 1122, 1222, 1322, 1422

INTERNAL AREA

 $73m^2$ 

WINTER GARDEN AREA

 $11m^2$ 

TOTAL AREA

84m<sup>2</sup> + carspace

LEVEL 2

NOTE: FACADE CONFIGURATIONS VARY PER LEVEL. PLEASE REFER TO RELEVANT G.A'S FOR FACADE OPENINGS.

Disclaimer: Purchasers take note: These floor plans do not form part of the contract for sale of any lot within the development. They are indicative only. The descriptions, layouts and areas set out in this floor plan are subject to change and may not accurately reflect the final design of each unit depicted.